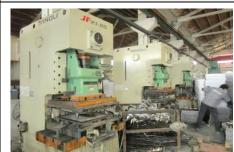

Report No.: 16145926\_P+T

| Punching Machine               | JF21-80, JF21-110, | 8 | 5 | Acceptable |
|--------------------------------|--------------------|---|---|------------|
|                                | JC23-16T, JC23-63T |   |   |            |
| Multiple Spot Welding Machine  | DB-275-09002       | 5 | 4 | Acceptable |
| Spot Welding Machine           | DN-160             | 2 | 6 | Acceptable |
| Plate Cutting Production Line  | N/A                | 2 | 5 | Acceptable |
| Plate Molding Production Line  | N/A                | 1 | 5 | Acceptable |
| Plastic Powder Spraying        | N/A                | 1 | 5 | Acceptable |
| Production Line                |                    |   |   |            |
| Tube End-Forming Machine       | N/A                | 1 | 2 | Acceptable |
| GRC Flooring Production Line   | N/A                | 1 | 5 | Acceptable |
| Profile Cutting Machine        | MF-275             | 3 | 5 | Acceptable |
| Automatic Circular Seam        | FK                 | 1 | 1 | Acceptable |
| Welding Machine                |                    |   |   |            |
| Cement Filling Production Line | N/A                | 1 | 5 | Acceptable |
| Overlaying Production Line     | N/A                | 2 | 5 | Acceptable |
| CNC Edge Banding Machine       | MF-1504E           | 1 | 5 | Acceptable |

Phosphating Treatment Tank

**Punching Machine** 

Spot Welding Machine

Plate Cutting Production Line

| Report No:   | 16145926_P+T | Report Date:        | 26/Apr./2017 | Assessed By | Bill Tang |         |
|--------------|--------------|---------------------|--------------|-------------|-----------|---------|
| CONFIDENTIAL |              | All Rights Reserved |              |             | Page No:  | 6 of 11 |