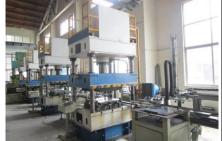

#### 1.4 Production Machinery

| Machine Name                  | Brand & Model No. | Quantity | Number of Year(s) Used | Condition  |
|-------------------------------|-------------------|----------|------------------------|------------|
| Phosphating Treatment Tank    | N/A               | 1        | 5                      | Acceptable |
| Automatic Production Line for | 500*500, 600*600  | 2        | 3                      | Acceptable |
| OA Bar Raised Access Floor    |                   |          |                        |            |

Report No.: 16145926\_P+T

| Punching Machine               | JF21-80, JF21-110, | 8 | 5 | Acceptable |
|--------------------------------|--------------------|---|---|------------|
|                                | JC23-16T, JC23-63T |   |   |            |
| Multiple Spot Welding Machine  | DB-275-09002       | 5 | 4 | Acceptable |
| Spot Welding Machine           | DN-160             | 2 | 6 | Acceptable |
| Plate Cutting Production Line  | N/A                | 2 | 5 | Acceptable |
| Plate Molding Production Line  | N/A                | 1 | 5 | Acceptable |
| Plastic Powder Spraying        | N/A                | 1 | 5 | Acceptable |
| Production Line                |                    |   |   |            |
| Tube End-Forming Machine       | N/A                | 1 | 2 | Acceptable |
| GRC Flooring Production Line   | N/A                | 1 | 5 | Acceptable |
| Profile Cutting Machine        | MF-275             | 3 | 5 | Acceptable |
| Automatic Circular Seam        | FK                 | 1 | 1 | Acceptable |
| Welding Machine                |                    |   |   |            |
| Cement Filling Production Line | N/A                | 1 | 5 | Acceptable |
| Overlaying Production Line     | N/A                | 2 | 5 | Acceptable |
| CNC Edge Banding Machine       | MF-1504E           | 1 | 5 | Acceptable |