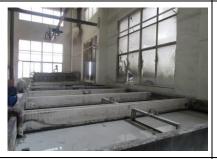

Report No.: 16145926\_P+T

| Punching Machine               | JF21-80, JF21-110, | 8 | 5 | Acceptable |
|--------------------------------|--------------------|---|---|------------|
|                                | JC23-16T, JC23-63T |   |   |            |
| Multiple Spot Welding Machine  | DB-275-09002       | 5 | 4 | Acceptable |
| Spot Welding Machine           | DN-160             | 2 | 6 | Acceptable |
| Plate Cutting Production Line  | N/A                | 2 | 5 | Acceptable |
| Plate Molding Production Line  | N/A                | 1 | 5 | Acceptable |
| Plastic Powder Spraying        | N/A                | 1 | 5 | Acceptable |
| Production Line                |                    |   |   |            |
| Tube End-Forming Machine       | N/A                | 1 | 2 | Acceptable |
| GRC Flooring Production Line   | N/A                | 1 | 5 | Acceptable |
| Profile Cutting Machine        | MF-275             | 3 | 5 | Acceptable |
| Automatic Circular Seam        | FK                 | 1 | 1 | Acceptable |
| Welding Machine                |                    |   |   |            |
| Cement Filling Production Line | N/A                | 1 | 5 | Acceptable |
| Overlaying Production Line     | N/A                | 2 | 5 | Acceptable |
| CNC Edge Banding Machine       | MF-1504E           | 1 | 5 | Acceptable |

Phosphating Treatment Tank

**Punching Machine** 

Spot Welding Machine

Plate Cutting Production Line

| Report No:   | 16145926_P+T | Report Date:        | 26/Apr./2017 | Assessed By | Bill Tang |         |
|--------------|--------------|---------------------|--------------|-------------|-----------|---------|
| CONFIDENTIAL |              | All Rights Reserved |              |             | Page No:  | 6 of 11 |